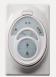

# INCLUDED FEATURES

#### Blades (5) Included

- 14° Pitch
- 60" Sweep
- Reversible
- Wood

**Downrods** 6" and 12" downrod with 1" (O.D.) *Note: Decor trim must be removed for use with 6" downrod.* 

Downlight N/A

Downlight Glass N/A

**Optional Downlight** Bowl Light 380000 AP, OZ (Sunset Marble Glass) or OZW

**Uplight** Includes (6) E12, 15W, C7 Lamps

**Uplight Glass** Etched Cased Opal, Sunset Marble

Low Ceiling Adaptable No

**Control** CoolTouch™ Control System - Full Function

#### FAN FEATURES

Mounting Slope – Pitch 30° or 7/12

Lead Wire 78"

cUL Listed Indoor

Hanging Weight 30.8 lbs.

**Body Material Steel** 

Warranty www.Kichler.com/Warranty

# MOTOR FEATURES

Motor Size/Tupe 188mm X 25mm, AC

Amps 0.63 on High

RPM 145 on High

Energy Star® No

# INCLUDED CONTROLS



# COOLTOUCH™ CONTROL SYSTEM FULL FUNCTION

- 3 Forward Speeds & Motor Off
- Manual Reverse
- Lights On/Off with Full-Range Dimming

#### OPTIONAL CONTROLS



WALL TRANSMITTER -FULL FUNCTION 370038 (Shown)

# OPTIONAL DOWNLIGHT



Bowl Light Fixture 380000 AP, OZW

Etched Cased Opal (3) E12, 40W, B10.5 Lamps Included 11.00" Dia. x 6.25" H





# Bowl Light Fixture 380000 OZ

Sunset Marble (3) E12, 40W, B10.5 Lamps Included 11.00" Dia. x 6.25" H

# HANGING MEASUREMENTS

# Fixture Drop (from ceiling) Blade Drop (from ceiling) (width) Ceiling Canopy (width) A: 15.00" B: 13.00" C: 13.75" D: 6.25"



# WITH 12" DOWNROD

| Fixture Drop (from ceiling) | Blade Drop       | Housing          | Ceiling Canopy  |
|-----------------------------|------------------|------------------|-----------------|