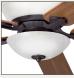

#### Blades (5) Included

- 14° Pitch
- 60" Sweep
- Reversible
- Wood

**Downrods** 6" and 12" downrod with 1" (O.D.) *Note: Decor trim must be removed for use with 6" downrod.* 

Downlight N/A

Downlight Glass N/A

#### **BLADE SPECS**

Blade Finish & Part Number (Side 1) (Reversible)

Fan Finish