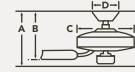

# Fixture Drop (from ceiling) Blade Drop (from ceiling) (width) Ceiling Canopy (width) A: 15.00" B: 13.00" C: 13.75" D: 6.25"

# WITH 12" DOWNROD

| Fixture Drop (from ceiling) | Blade Drop       | Housing          | Ceiling Canopy  |
|-----------------------------|------------------|------------------|-----------------|
|                             | (from ceiling)   | (width)          | (width)         |
| <b>A:</b> 21.00"            | <b>B:</b> 19.00" | <b>C:</b> 13.75" | <b>D:</b> 6.25" |