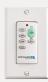

# COOLTOUCH™ CONTROL SYSTEM FULL FUNCTION

- 3 Forward Speeds & Motor Off
- Manual Reverse
- Lights On/Off with Full-Range Dimming